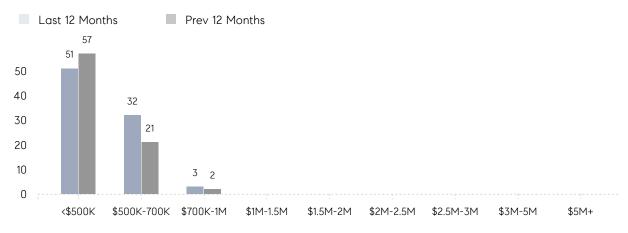

| 18        | 19        | - 5%     |
|                | % OF ASKING PRICE  | 106%      | 107%      |          |
|                | AVERAGE SOLD PRICE | \$568,000 | \$558,875 | 2%       |
|                | # OF CONTRACTS     | 9         | 7         | 29%      |
|                | NEW LISTINGS       | 7         | 14        | -50%     |
| Condo/Co-op/TH | AVERAGE DOM        | -         | -         | -        |
|                | % OF ASKING PRICE  | -         | -         |          |
|                | AVERAGE SOLD PRICE | -         | -         | -        |
|                | # OF CONTRACTS     | 1         | 0         | 0%       |
|                | NEW LISTINGS       | 0         | 0         | 0%       |

## Rochelle Park

JUNE 2023

#### Monthly Inventory



#### Contracts By Price Range



#### Listings By Price Range



COMPASS

 $\sim$   $\sim$   $\sim$   $\sim$   $\sim$ / / / / / / / //// | | | | | / ------

Compass makes no representations or warranties, express or implied, with respect to future market conditions or prices of residential product at the time the subject property or any competitive property is complete and ready for occupancy or with respect to any report, study, finding, recommendation or other information provided by Compass herein. Moreover, no warranty, express or implied, is made or should be assumed regarding the accuracy, adequacy, completeness, legality, reliability, merchantability or fitness for a particular purpose of any information, in part or whole, contained herein. All material is presented with the understanding that Compass shall not b