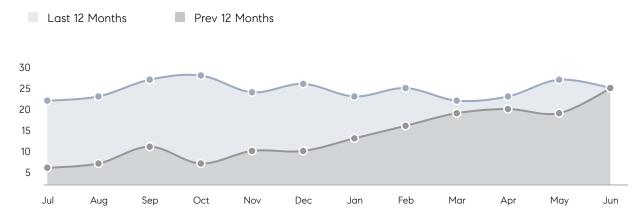

uses         | AVERAGE DOM        | 18        | 19        | - 5%     |
|                | % OF ASKING PRICE  | 106%      | 107%      |          |
|                | AVERAGE SOLD PRICE | \$568,000 | \$558,875 | 2%       |
|                | # OF CONTRACTS     | 9         | 7         | 29%      |
|                | NEW LISTINGS       | 7         | 14        | -50%     |
| Condo/Co-op/TH | AVERAGE DOM        | -         | -         | -        |
|                | % OF ASKING PRICE  | -         | -         |          |
|                | AVERAGE SOLD PRICE | -         | -         | -        |
|                | # OF CONTRACTS     | 1         | 0         | 0%       |
|                | NEW LISTINGS       | 0         | 0         | 0%       |

## Rochelle Park

JUNE 2023

#### Monthly Inventory



#### Contracts By Price Range



#### Listings By Price Range



COMPASS

 $\sim$   $\sim$   $\sim$   $\sim$   $\sim$ / / / / / / / //// | | | | | / ------

Compass makes no representations or warranties, express or implied, with respect to future market conditions or prices of residential product at the time the subject property or any competitive property is complete and ready for occupancy or with respect to any report, study, finding, recommendation or other information provided by Compass herein. Moreover, no warranty, express or implied, is made or should be assumed regarding the accuracy, adequacy, completeness, legality, reliability, merchantability or fitness for a particular purpose of any information, in part or whole, contained herein. All material is presented with the under